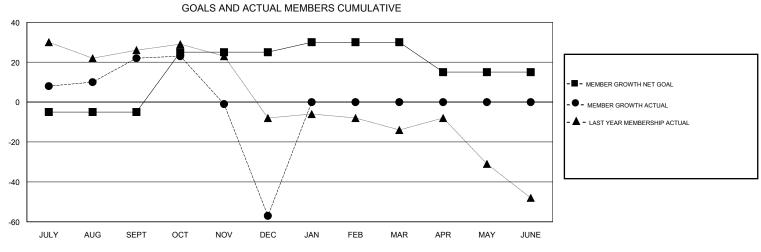

## ANN ELDRIDGE **LOCATION AUSTRALIA GMT CA** Clubs Members RESULTS FOR 2018-2019 RESULTS FOR 2018-2019 NEW CLUB GOAL NEW CLUBS DROPPED CLUBS MEMBER GROWTH NET MEMBER GROWTH DROPPED QUARTER QUARTER GOAL ACTUAL MEMBERS ACTUAL (including transfers) 0 -5 88 59 JULY/AUG/SEPT JULY/AUG/SEPT 0 30 45 121 OCT/NOV/DEC OCT/NOV/DEC 0 0 0 5 0 0 JAN/FEB/MAR JAN/FEB/MAR 0 0 0 0 0 -15 APR/MAY/JUNE APR/MAY/JUNE